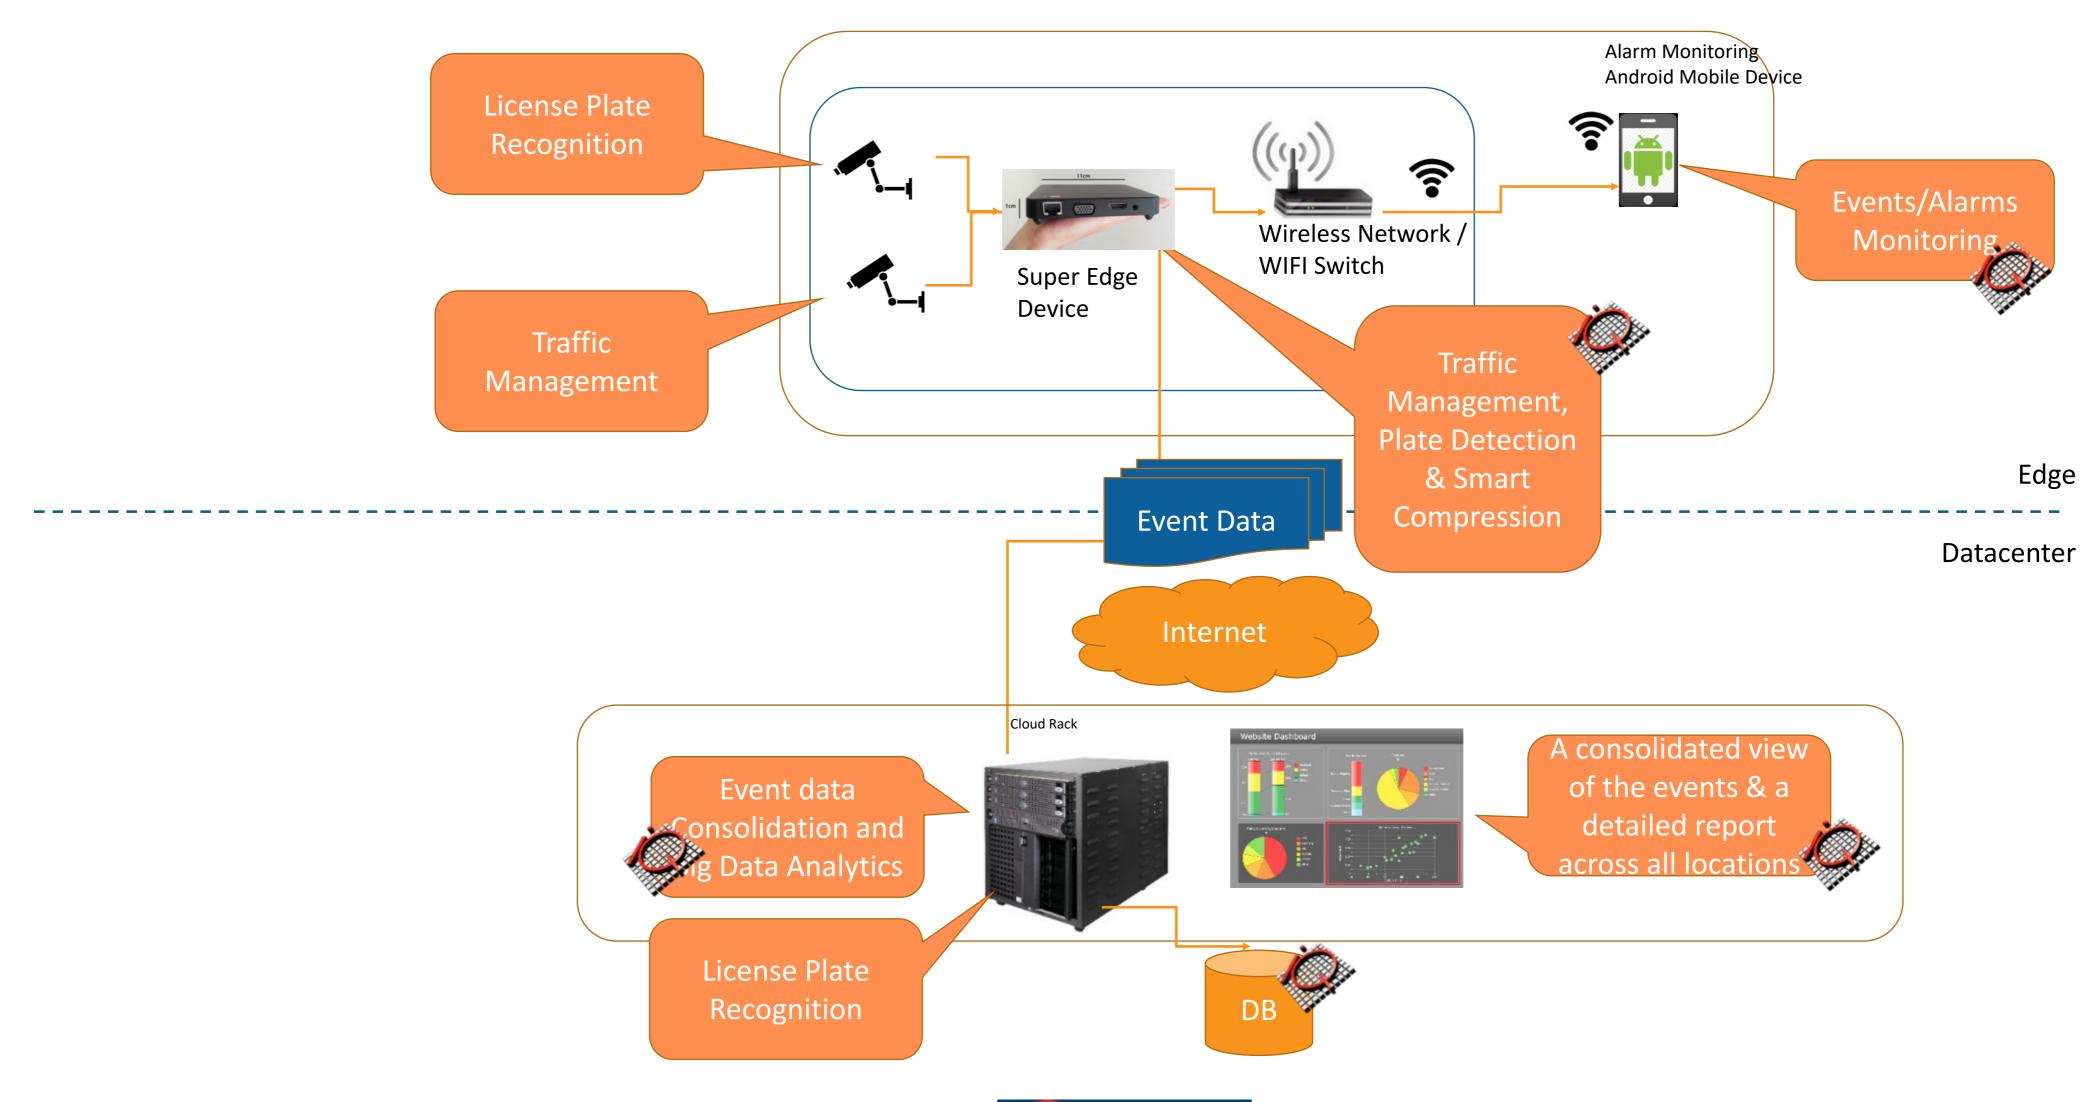

## Comprehensive Information

## Dashboard Example

## Characteristics of the system