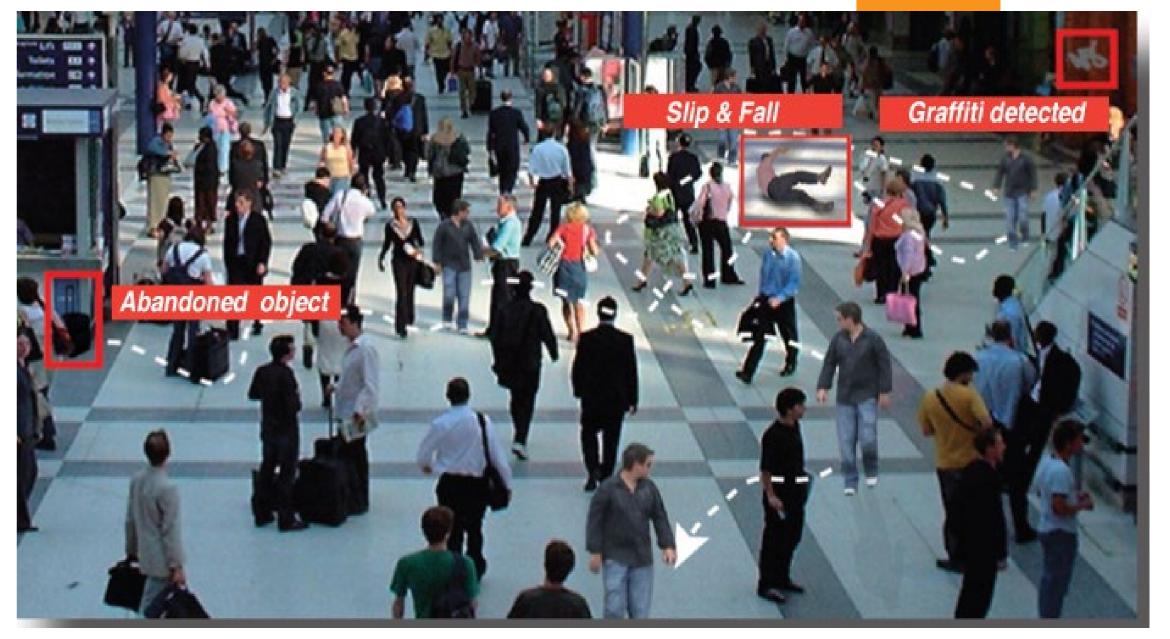

#### SAFETY FOR PEOPLE

- Contactless reliable Access Control
- PPE Detection
- Liquid Spills
- Slip and Fall
- Evacuation Management
- Object Detection e.g. tools left behind
- Intrusion & Vandalism Detection

## Safety:

- Wet Floors
- Slip and Fall Detection

- Theft when object is obscured
- Smoke & Fire Detection IN A CROWD
- Object Abandoned and obscured
- Counting IN A CROWD
- Face Recognition IN A CROWD
- Fever Detection IN A CROWD