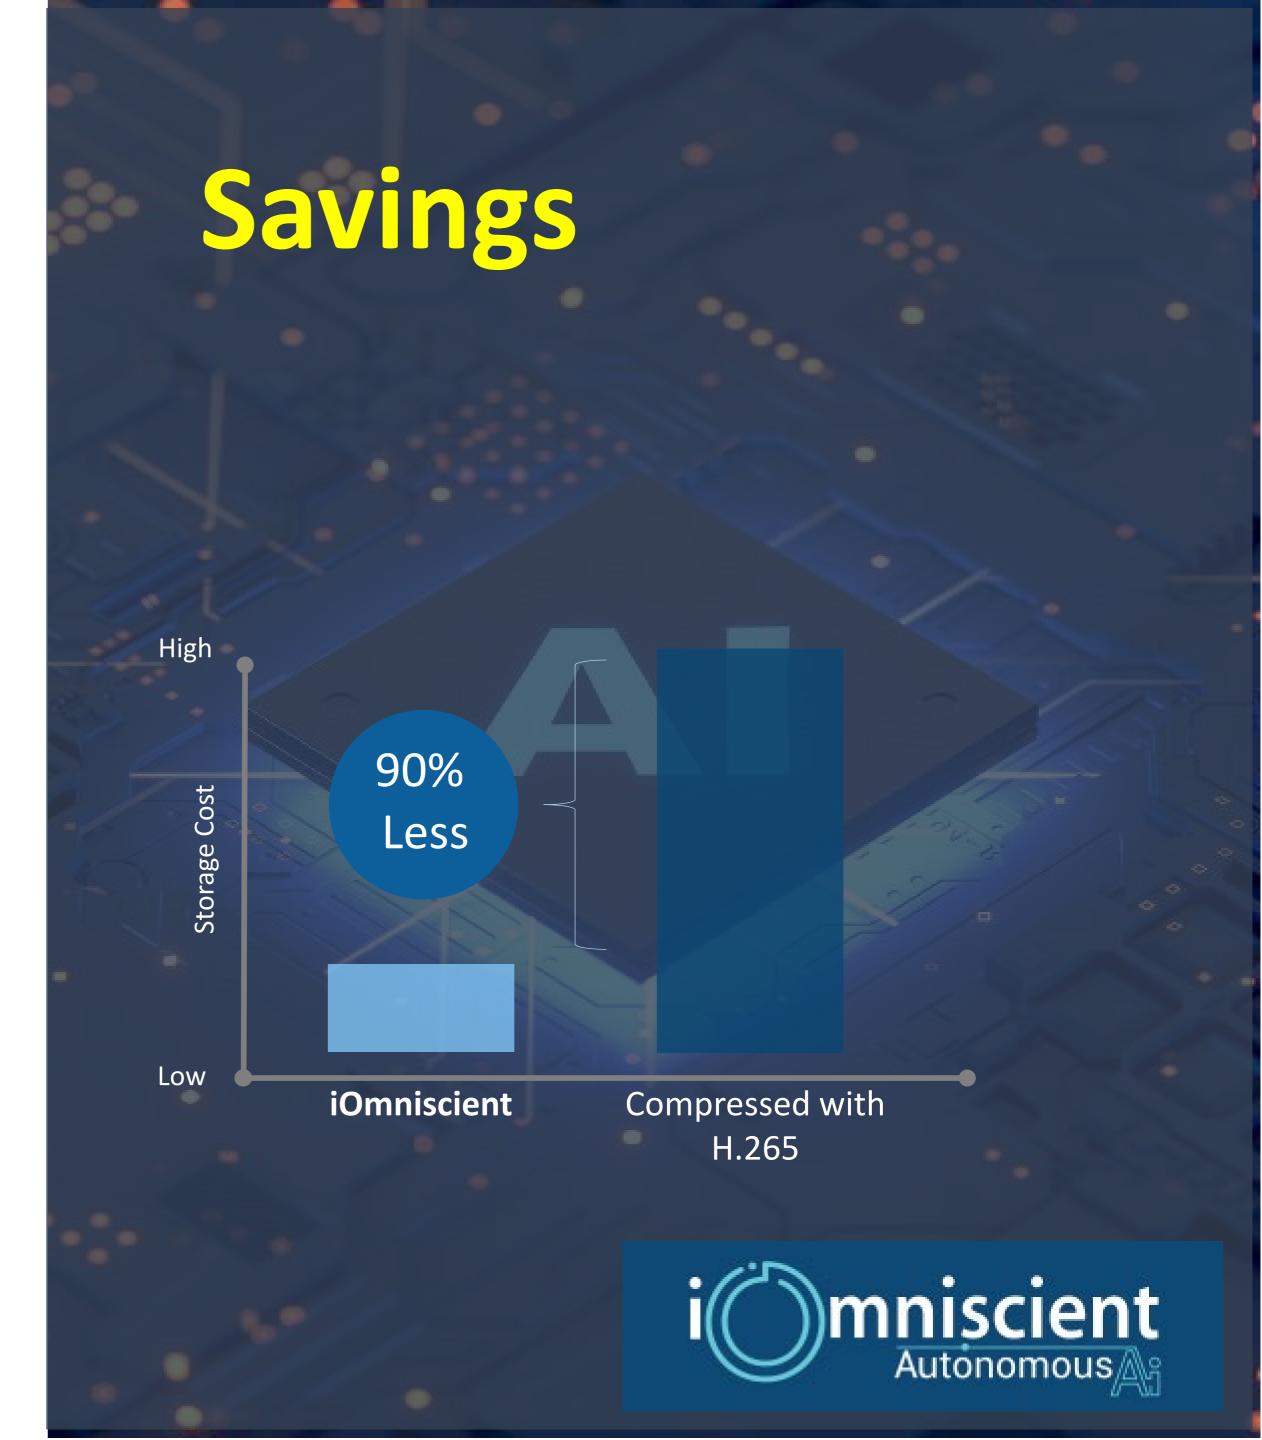

## Save Infrastructure costs by Design

- 90% less storage
- 90% less network bandwidth
- No GPU
- 3x less manpower

Project Cost \$2,000,000

Included
Storage Cost (with industry standard compression)

\$880,000