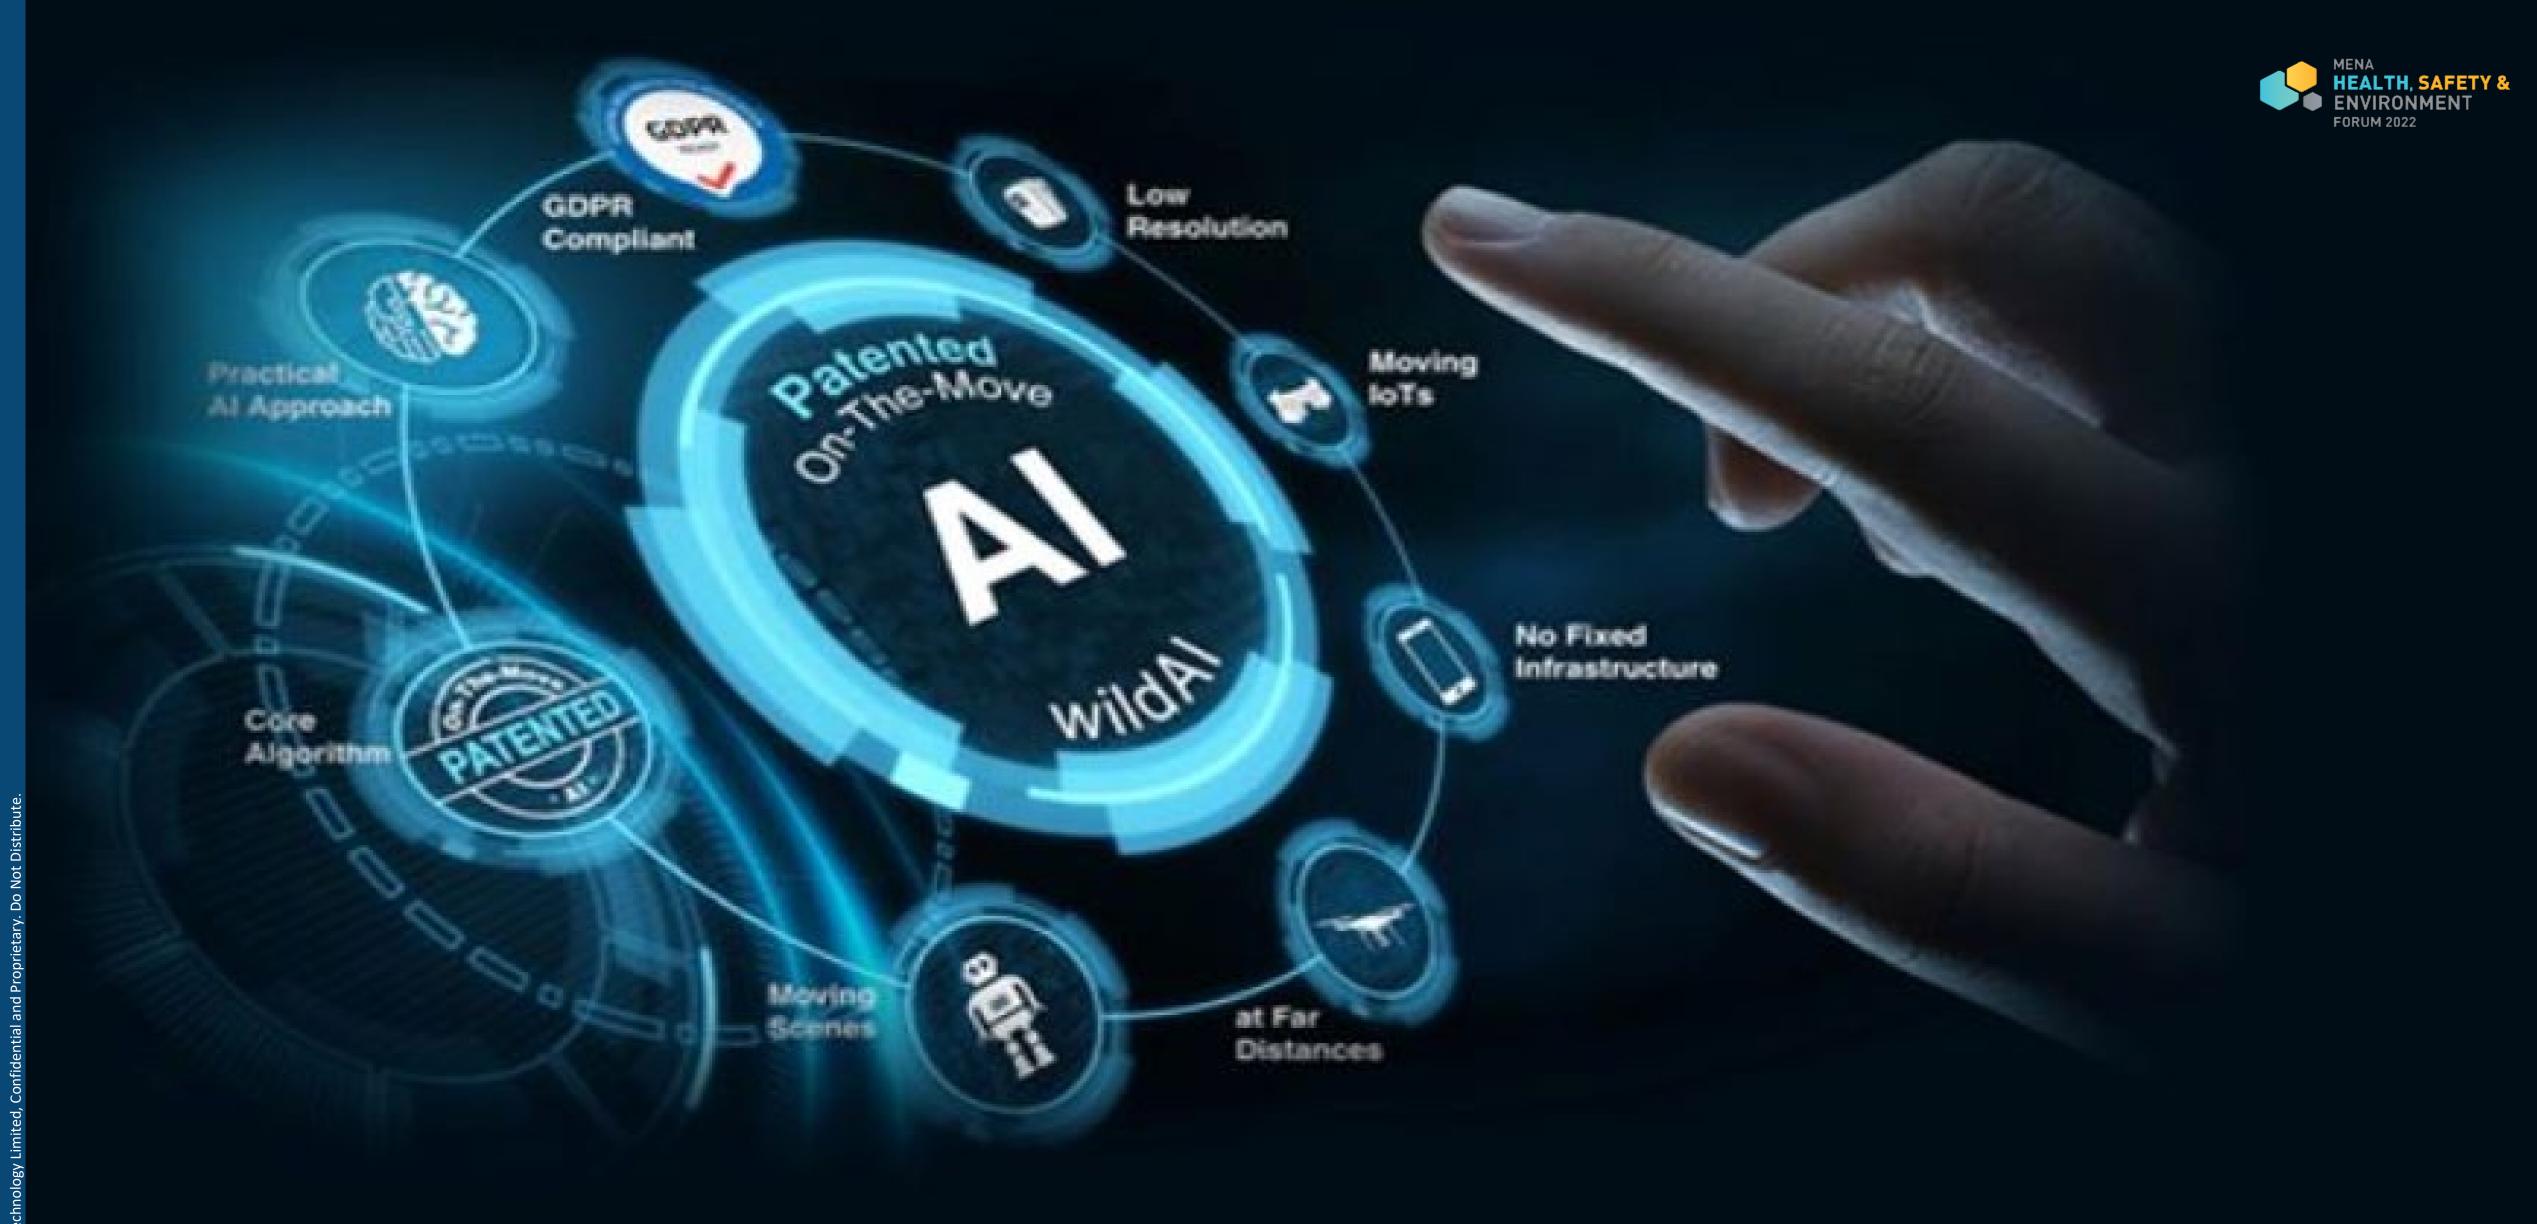

## Multi-sensory Artificial Intelligence

#### 2<sup>nd</sup> Generation Al

Training with a Dataset of 10 rather than 10,000

Allows for Fast Deployment

Computing Light – No GPUs

Wildfaces.ai

New iOmniscient subsidiary focussed on 3<sup>rd</sup> Generation Al