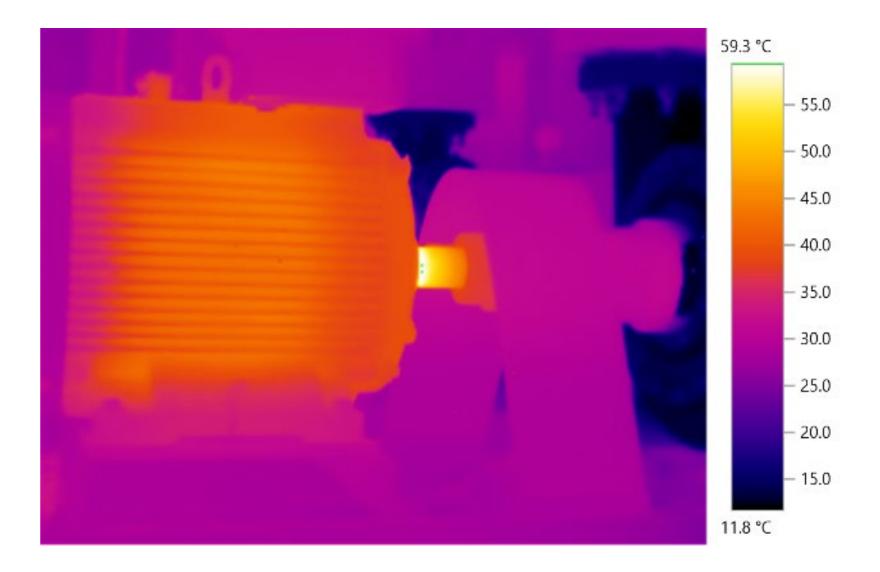

#### PREDICTIVE MAINTENANCE

#### **Gas Leak Detection**

QA in the

Dairy Industry