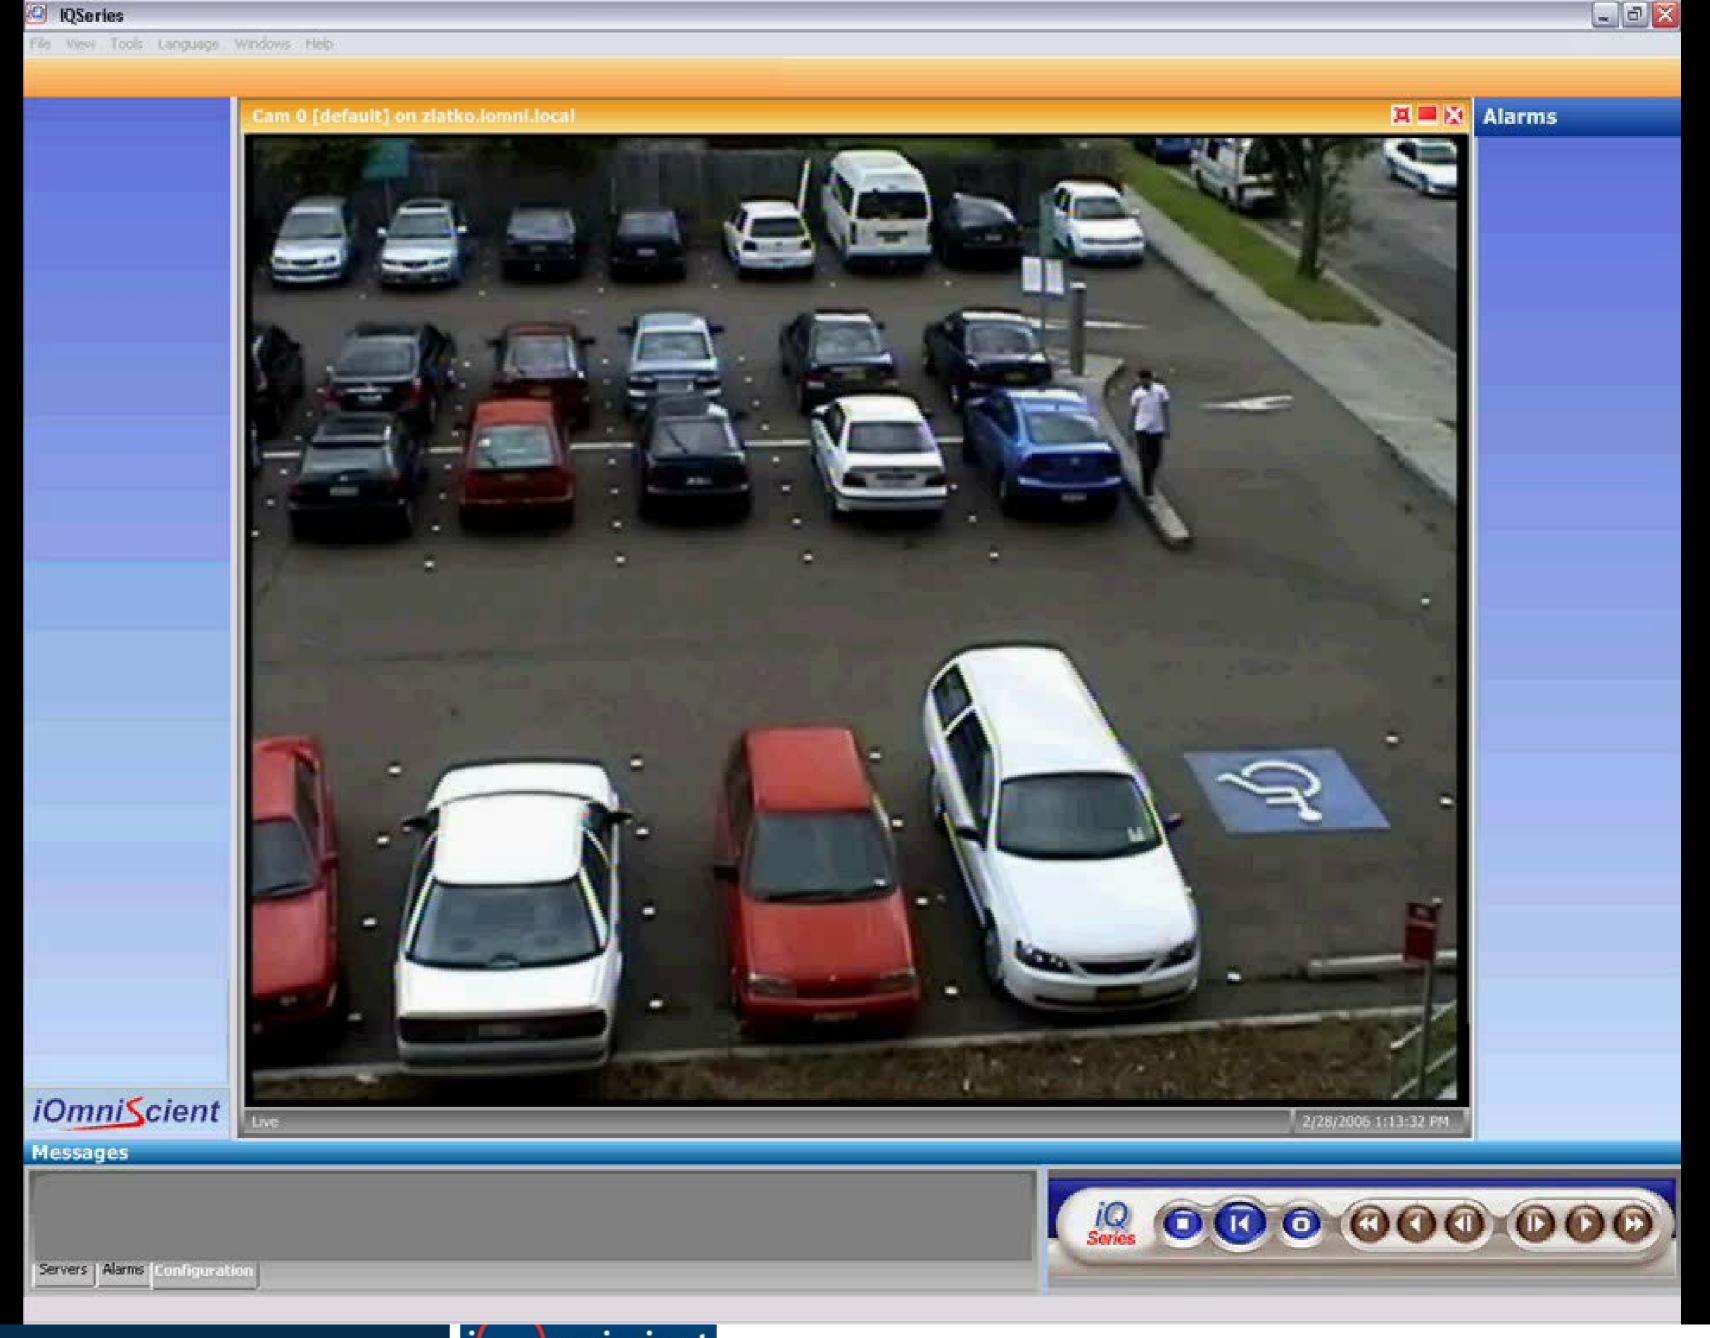

## Managing Road Traffic

## Understanding the Situation

Preventative Action

Autonomous Real Time Response