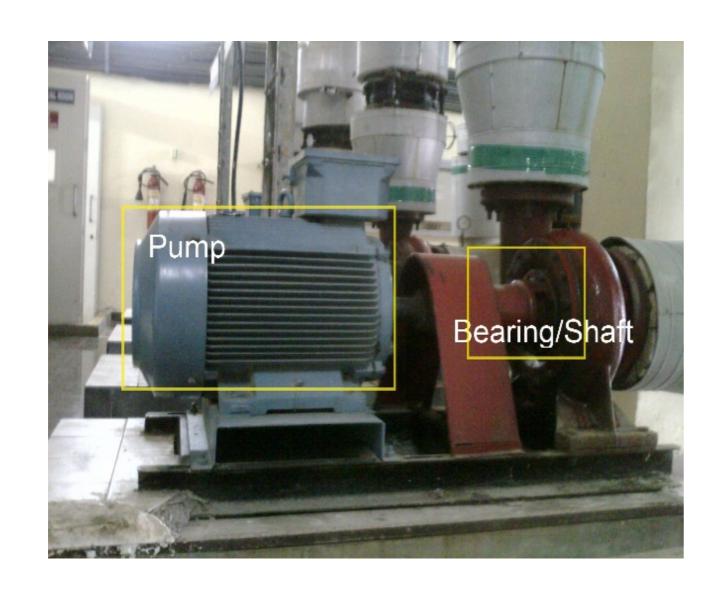

#### PREDICTIVE MAINTENANCE

#### **Gas Leak Detection**

QA in the

Dairy Industry