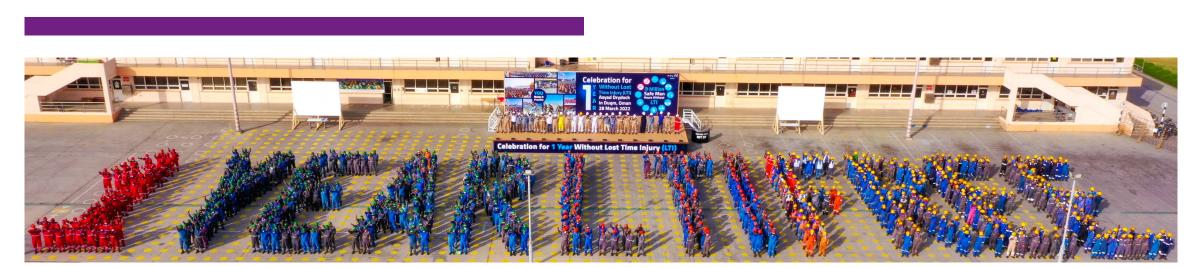

### **Reduced Incident rate:**

### LTIFR (LOST TIME INJURY FREQUENCY RATE)

ASYAD | Asyad Drydock's Drives Towards LTI (Lost Time Injury) Free Workplace

اسیاد AS\^D