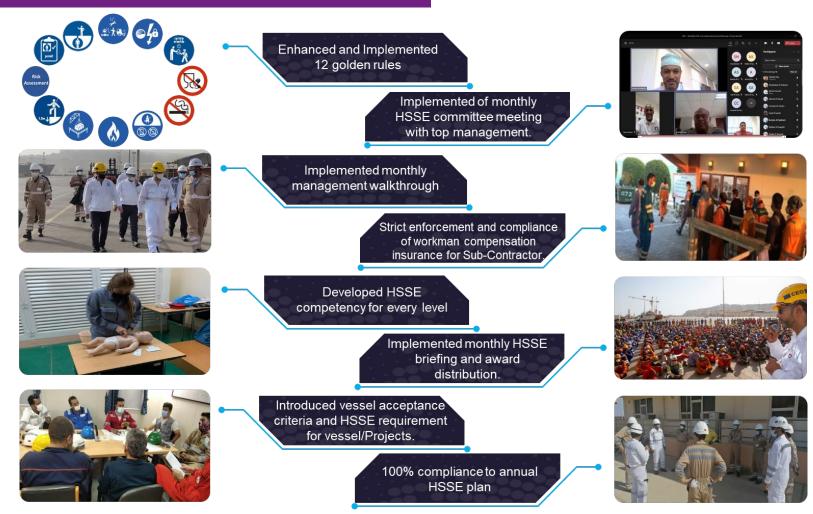

#### Insight of Asyad Drydock's HSSE initiatives to

#### achieve LTI Free Workplace

ASYAD | Asyad Drydock's Drives Towards LTI (Lost Time Injury) Free Workplace

### **HSSE Leadership Activities**

#### Visible HSSE Leadership

Top Management and Department Heads (HOD's) personally perform and involve in HSSE leadership activities which include but not limited to:

- 1. Daily, Ad-Hoc and Monthly Walkthrough
- 2. Daily Tool Box Talk
- 3. Monthly Departmental Safety Meeting
- 4. Monthly HSSE Committee Meeting
- 5. Monthly HSSE Briefing and Award Distribution
- 6. Monthly Review of HSSE Performance

#### Lead by Example and Set Clear Target – NO LTI