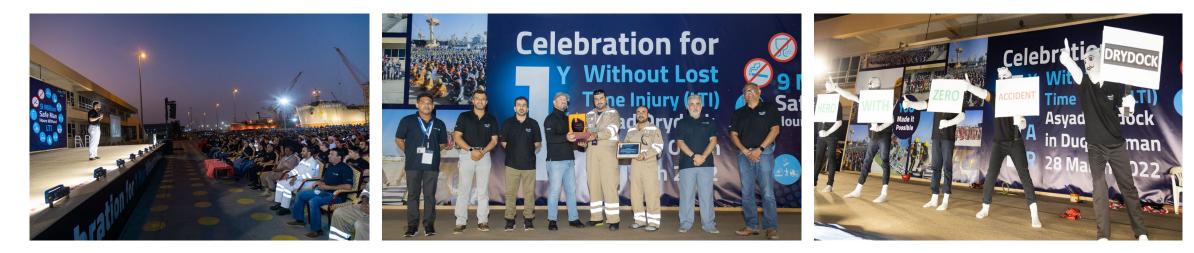

## Asyad Drydock's Drives To Achieve LTI (Lost Time Injury) Free Workplace

7 September 2022

Md Ubaidul Haq, CSP, MBA, WSHO, FSM Department Head – HSSE Oman Drydock Company L.L.C (a member of Asyad Group) ASYAD DRYDOCK'S DRIVES TO ACHIEVE LTI (LOST TIME INJURY) FREE WORKPLACE

### **Reduced Incident rate:**

### LTIFR (LOST TIME INJURY FREQUENCY RATE)

ASYAD | Asyad Drydock's Drives Towards LTI (Lost Time Injury) Free Workplace

اسیاد AS\^D