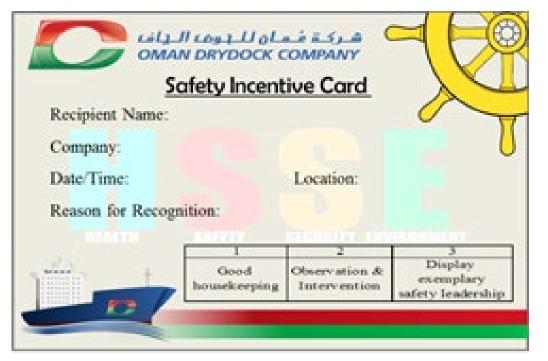

### **Recognition – Safety Incentive**

Safety incentive awarding such as valuable gifts, certificates, mementoes ,chest badges can improve the awareness to report all unsafe actions, conditions, near misses and to participate safety awareness contest, safety suggestions, new safety culture thoughts, better safety talks, safety commitment, keeping work place with good housekeeping safety leader ship etc. its help us to reduce the incident rate of our Organization and finally gain the ultimate goal as "INCIDENT FREE WORK ENVIRONMENT."