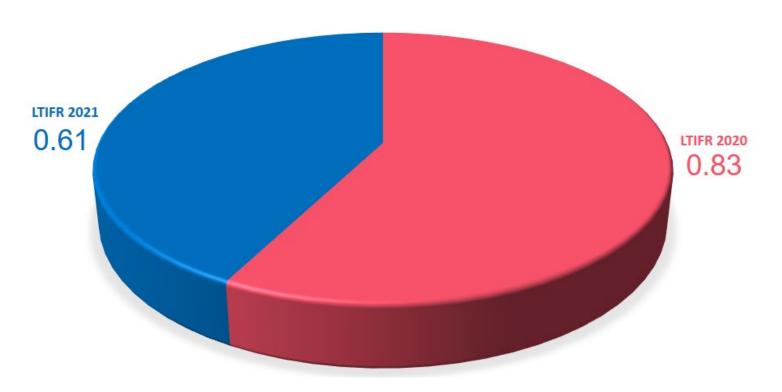

### LTIFR (LOST TIME INJURY FREQUENCY RATE)

ASYAD | Asyad Drydock's Drives Towards LTI (Lost Time Injury) Free Workplace

اسیاد AS\^D