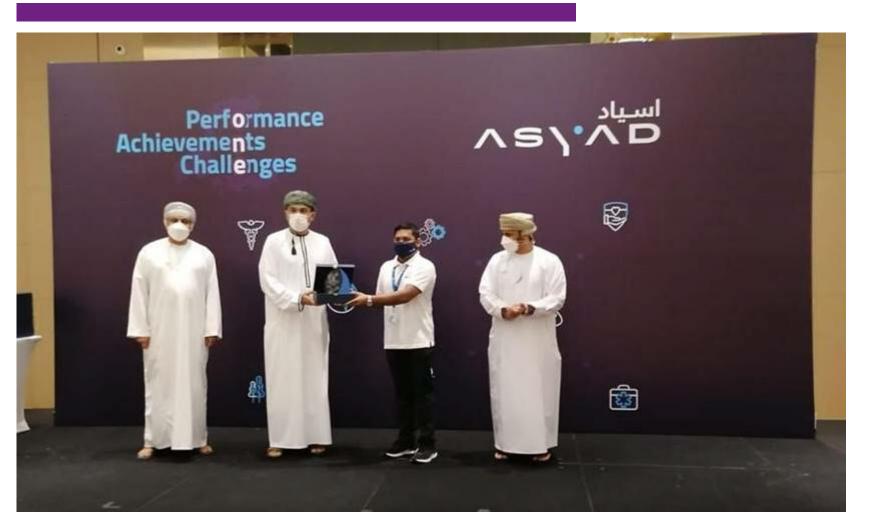

### **Recognition – Safety Incentive**

Safety incentive awarding such as valuable gifts, certificates, mementoes ,chest badges can improve the awareness to report all unsafe actions, conditions, near misses and to participate safety awareness contest, safety suggestions, new safety culture thoughts, better safety talks, safety commitment, keeping work place with good housekeeping safety leader ship etc. its help us to reduce the incident rate of our Organization and finally gain the ultimate goal as "INCIDENT FREE WORK ENVIRONMENT."