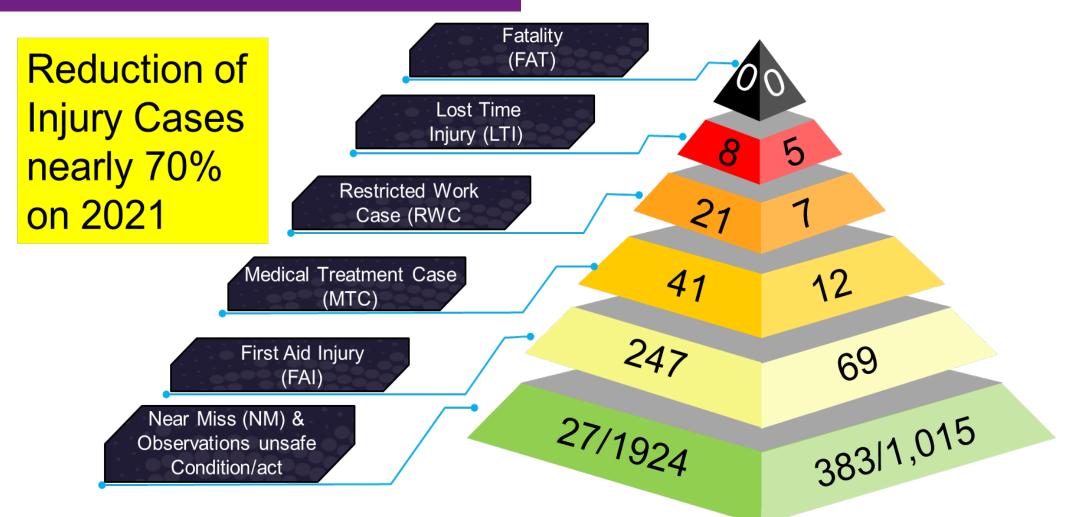

### **Reduced Incident rate:**

### LTIFR (LOST TIME INJURY FREQUENCY RATE)

ASYAD | Asyad Drydock's Drives Towards LTI (Lost Time Injury) Free Workplace

اسیاد AS\^D