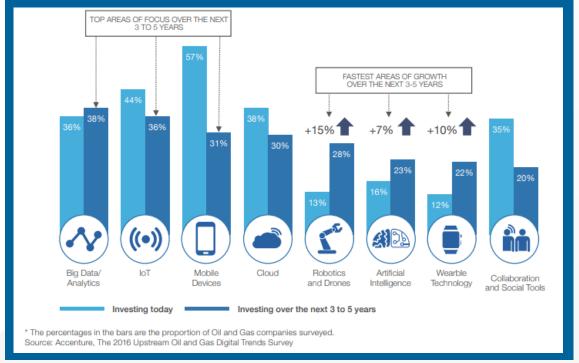

#### **Mobile revolution**

The average a person spends 3 hours and 15 minutes on their phone daily

attain our vision ""