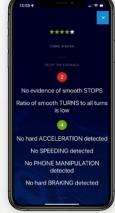

## **Driving Improvement App**

Real-time driving improvement monitor

Via mobile devices

Gamification

Friendly competition

Improved recognition

Trend analysis & insights

Realtime coaching and training videos