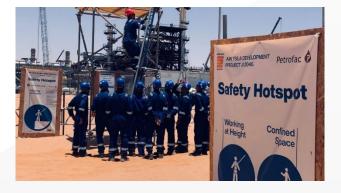

## "Safety Hotspot" - Hands-on LSR training

- Life Saving Rules training
- Improved Contractor competency
- Practical training (Minimum classroom)

- Increased situational awareness
- Improved cmmunications & teamwork