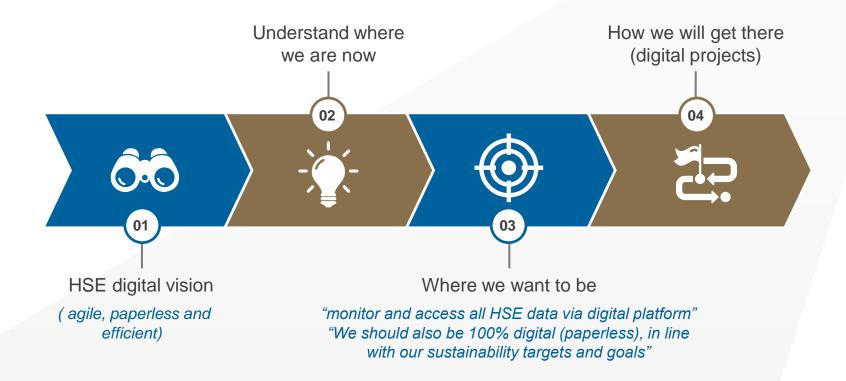

# **HSE Digital Strategy**

Health and Safety in the 21st century demands a 21st century approach embracing digital tools, eLearning, social media, gamification, virtual reality and mobile technology.