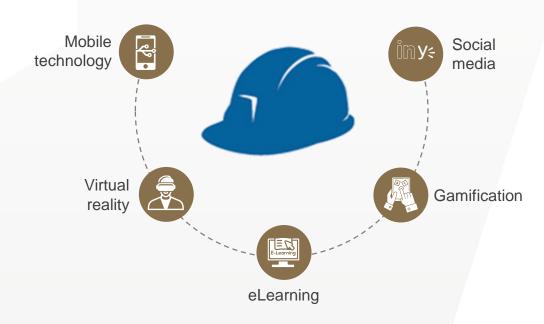

# **HSE Digital Strategy**

Health and Safety in the 21st century demands a 21st century approach embracing digital tools, eLearning, social media, gamification, virtual reality and mobile technology.