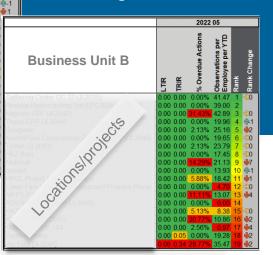

# **Monthly Ranking table**

In few months we observed reduction of high risk overdue actions from 11% to 1% globally 55

Accountability & Responsibility

Visible

- Ranking of projects within BU's
- Friendly competition
- Leading & lagging indicators
- Influence culture change with leading indicators