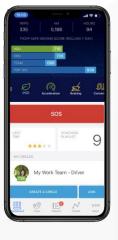

## **Driving Improvement App**

Real-time driving improvement monitor

Via mobile devices

Gamification

Friendly competition

Improved recognition

Trend analysis & insights

Realtime coaching and training videos