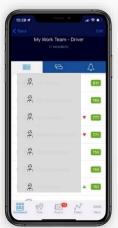

## **Driving Improvement App**

Real-time driving improvement monitor

Via mobile devices

Gamification

Friendly competition

Improved recognition

Trend analysis & insights

Realtime coaching and training videos