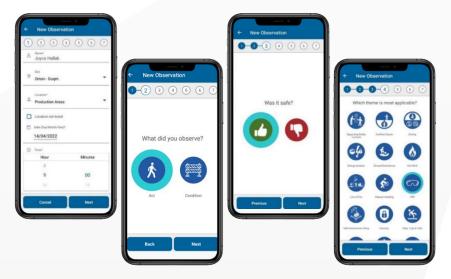

### Observation App -

Increased Situational Awareness

Improved accuracy of reporting

Improved situational awareness

Improved employee engagement

Mobile digital technology

Improved communications & teamwork