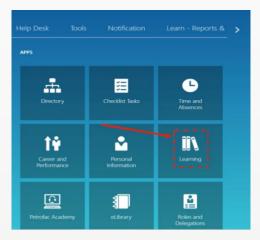

# **Training** – Digital experience

Increased emphasis on eLearning

Mandatory HSE online training assigned to all employees

Bite-sized videos (2-3 mins)

Gamification

Via mobile devices